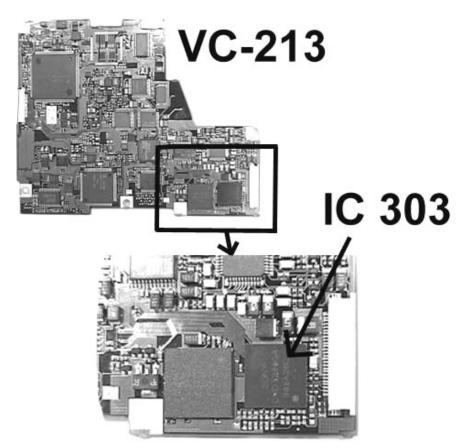

## Symptom:

(1170)

There are two types of DV Interface IC303 on the VC-213 boards; one is Sony and the other is TI. Both manufacturer names are labeled on the top of the IC. Whenever the board is replaced, the proper page C, address AD data must be installed. Incorrect data will result in NO DV IN/OUT.

Solution:

When IC303 is Sony, verify that data 00 is at page C, address AD. When IC303 is TI, verify that data 02 is at page C, address AD.

Reference: PRINTED IN USA